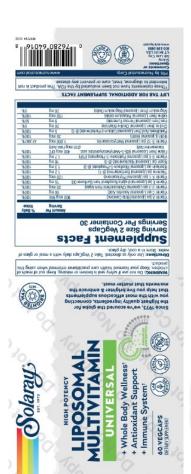

## **Description:**

This recall involves certain SKUs of the Solaray Liposomal Multivitamins, specifically the Women's (60 ct. & 120 ct.), Women's 50+ (120 ct.), and Universal (60 ct. & 120 ct.). The 60 count bottles are contained in cartons, which are substantially similar in appearance to the bottles inside. The bottles are a clear silver with white pop top lids. The white label on the front of the bottle displays the Solaray logo, product name, product type and size count. The bar code on the cartons and bottles contains one of the following UPC codes: 076280193251 (Women's 60 ct.), 076280339536 (Women's 120 ct.), 076280640168 (Universal 60 ct.), 076280830385 Universal 120 ct.), and 076280154832 (Women's 50+ 120 ct).