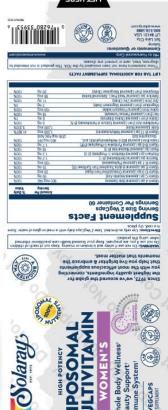

## **Description:**

This recall involves certain SKUs of the Solaray Liposomal Multivitamins, specifically the Women's (60 ct. & 120 ct.), Women's 50+ (120 ct.), and Universal (60 ct. & 120 ct.). The 60 count bottles are contained in cartons, which are substantially similar in appearance to the bottles inside. The bottles are a clear silver with white pop top lids. The white label on the front of the bottle displays the Solaray logo, product name, product type and size count. The bar code on the cartons and bottles contains one of the following UPC codes: 076280193251 (Women's 60 ct.), 076280339536 (Women's 120 ct.), 076280640168 (Universal 60 ct.), 076280830385 Universal 120 ct.), and 076280154832 (Women's 50+ 120 ct).