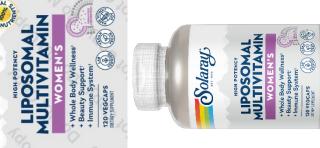

## **Description:**

This recall involves certain SKUs of the Solaray Liposomal Multivitamins, specifically the Women's (60 ct. & 120 ct.), Women's 50+ (120 ct.), and Universal (60 ct. & 120 ct.). The 60 count bottles are contained in cartons, which are substantially similar in appearance to the bottles inside. The bottles are a clear silver with white pop top lids. The white label on the front of the bottle displays the Solaray logo, product name, product type and size count. The bar code on the cartons and bottles contains one of the following UPC codes: 076280193251 (Women's 60 ct.), 076280339536 (Women's 120 ct.), 076280640168 (Universal 60 ct.), 076280830385 Universal 120 ct.), and 076280154832 (Women's 50+ 120 ct).