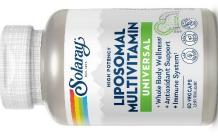

## **Description:**

This recall involves certain SKUs of the Solaray Liposomal Multivitamins, specifically the Women's (60 ct. & 120 ct.), Women's 50+ (120 ct.), and Universal (60 ct. & 120 ct.). The 60 count bottles are contained in cartons, which are substantially similar in appearance to the bottles inside. The bottles are a clear silver with white pop top lids. The white label on the front of the bottle displays the Solaray logo, product name, product type and size count. The bar code on the cartons and bottles contains one of the following UPC codes: 076280193251 (Women's 60 ct.), 076280339536 (Women's 120 ct.), 076280640168 (Universal 60 ct.), 076280830385 Universal 120 ct.), and 076280154832 (Women's 50+ 120 ct).